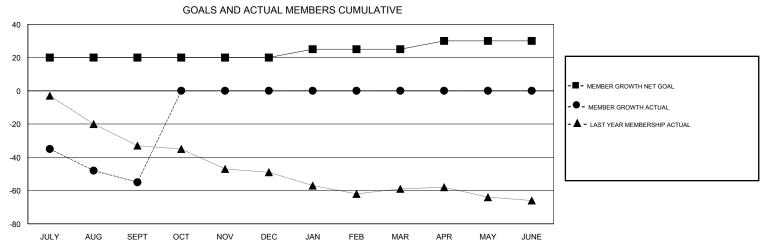

## District A 4

Results as of: 09/30/2017

| DROPPED CLUBS: 1  DROPPED MEMBERS |    | 9 CLUBS OF 64 ADDED 1 OR MORE<br>NEW MEMBERS | GENDER DISTRIBU  MALE  FEMALE  Women Percentage Fisc | 1,118 (76.73%)<br>339 (23.27%) |     |
|-----------------------------------|----|----------------------------------------------|------------------------------------------------------|--------------------------------|-----|
| DECEASED                          | 4  | CLICK HERE FOR CUMULATIVE MEMBERSHIP DATA    | TOTAL FAMILY UNIT MEMBERS                            |                                | 221 |
| CLUB CANCELLED                    | 19 |                                              | FAMILY MEMBERS PAYING HALF 112 DUES                  |                                | 112 |
| OTHER                             | 44 |                                              |                                                      |                                | 112 |
| TOTAL                             | 67 |                                              |                                                      |                                |     |