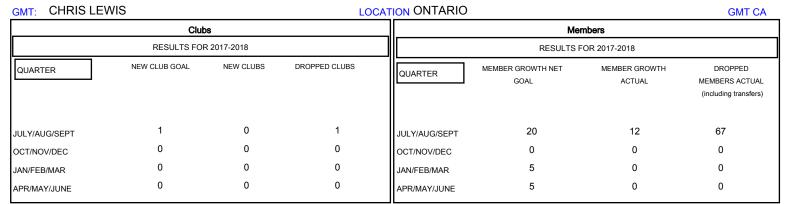

## District A 4

Results as of: 09/30/2017

| DROPPED CLUBS: 1  DROPPED MEMBERS |    | 9 CLUBS OF 64 ADDED 1 OR MORE<br>NEW MEMBERS | GENDER DISTRIBU  MALE  FEMALE  Women Percentage Fisc | 1,118 (76.73%)<br>339 (23.27%) |     |
|-----------------------------------|----|----------------------------------------------|------------------------------------------------------|--------------------------------|-----|
| DECEASED                          | 4  | CLICK HERE FOR CUMULATIVE MEMBERSHIP DATA    | TOTAL FAMILY UNIT MEMBERS                            |                                | 221 |
| CLUB CANCELLED                    | 19 |                                              | FAMILY MEMBERS PAYING HALF 112 DUES                  |                                | 112 |
| OTHER                             | 44 |                                              |                                                      |                                | 112 |
| TOTAL                             | 67 |                                              |                                                      |                                |     |